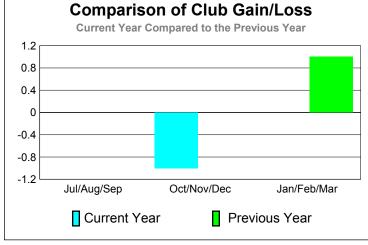

Current Year

GMT: ED J LECIUS Location: CONNECTICUT GMT CA: 1

<u>-1</u>

| Club Results 2010-2011 Goal, New, Dropped, Gain/Loss |         |        |    |            |             |  |  |  |  |  |  |
|------------------------------------------------------|---------|--------|----|------------|-------------|--|--|--|--|--|--|
| 1.2                                                  |         |        |    |            |             |  |  |  |  |  |  |
| 0.8                                                  |         |        | _  |            |             |  |  |  |  |  |  |
| 0.4                                                  |         |        | _  |            | _           |  |  |  |  |  |  |
| 0                                                    |         |        |    |            |             |  |  |  |  |  |  |
| -0.4                                                 |         |        |    | _          |             |  |  |  |  |  |  |
| -0.8                                                 |         |        |    | _          |             |  |  |  |  |  |  |
| -1.2                                                 | Jul/Aug | n/Sen  | Oc | ct/Nov/Dec | Jan/Feb/Mar |  |  |  |  |  |  |
|                                                      | Goal    | Actual |    | Dropped    | Gain Loss   |  |  |  |  |  |  |