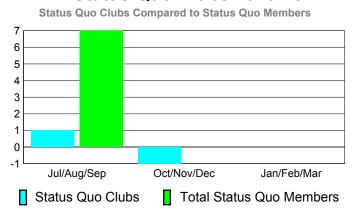

## YTD Status Quo Clubs 2010-2011

| <u> MEMBERSHIP</u> |             |                |             |             |             |  |  |  |
|--------------------|-------------|----------------|-------------|-------------|-------------|--|--|--|
|                    | <u>N</u>    | <u> Aember</u> | Membership  |             |             |  |  |  |
|                    |             | 201            | 2009-2010   |             |             |  |  |  |
|                    |             |                |             |             |             |  |  |  |
|                    | Net         | Actual         | Actual      | Gain/       | Gain/       |  |  |  |
|                    | Memb        | New            | Dropped     | Loss of     | Loss of     |  |  |  |
| Month              | <u>Goal</u> | <u>Memb</u>    | <u>Memb</u> | <u>Memb</u> | <u>Memb</u> |  |  |  |
| Jul/Aug/Sep        | 5           | 24             | -75         | -51         | -32         |  |  |  |
| Oct/Nov/Dec        | 35          | 24             | -62         | -38         | -10         |  |  |  |
| Jan/Feb/Mar        | 35          | 25             | -37         | -12         | 4           |  |  |  |
| Totals             | 75          | 73             | -174        | -101        | -38         |  |  |  |