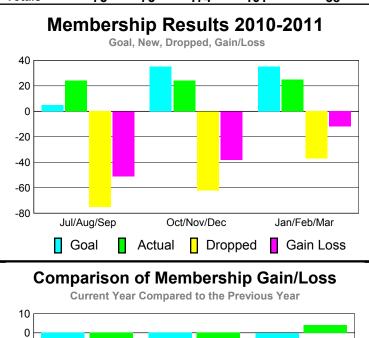

## YTD Status Quo Clubs 2010-2011

| <u> MEMBERSHIP</u> |             |                |             |             |             |  |  |  |
|--------------------|-------------|----------------|-------------|-------------|-------------|--|--|--|
|                    | <u>N</u>    | <u> Aember</u> | Membership  |             |             |  |  |  |
|                    |             | 201            | 2009-2010   |             |             |  |  |  |
|                    |             |                |             |             |             |  |  |  |
|                    | Net         | Actual         | Actual      | Gain/       | Gain/       |  |  |  |
|                    | Memb        | New            | Dropped     | Loss of     | Loss of     |  |  |  |
| Month              | <u>Goal</u> | <u>Memb</u>    | <u>Memb</u> | <u>Memb</u> | <u>Memb</u> |  |  |  |
| Jul/Aug/Sep        | 5           | 24             | -75         | -51         | -32         |  |  |  |
| Oct/Nov/Dec        | 35          | 24             | -62         | -38         | -10         |  |  |  |
| Jan/Feb/Mar        | 35          | 25             | -37         | -12         | 4           |  |  |  |
| Totals             | 75          | 73             | -174        | -101        | -38         |  |  |  |