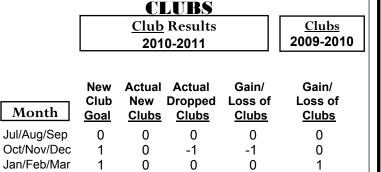

Current Year

GMT: ED J LECIUS Location: CONNECTICUT GMT CA: 1

<u>-1</u>

| Club Results 2010-2011 Goal, New, Dropped, Gain/Loss |         |        |    |            |             |  |  |  |  |  |  |
|------------------------------------------------------|---------|--------|----|------------|-------------|--|--|--|--|--|--|
| 1.2                                                  |         |        |    |            |             |  |  |  |  |  |  |
| 0.8                                                  |         |        | _  |            |             |  |  |  |  |  |  |
| 0.4                                                  |         |        | _  |            | _           |  |  |  |  |  |  |
| 0                                                    |         |        |    |            |             |  |  |  |  |  |  |
| -0.4                                                 |         |        |    | _          |             |  |  |  |  |  |  |
| -0.8                                                 |         |        |    | _          |             |  |  |  |  |  |  |
| -1.2                                                 | Jul/Aug | n/Sen  | Oc | ct/Nov/Dec | Jan/Feb/Mar |  |  |  |  |  |  |
|                                                      | Goal    | Actual |    | Dropped    | Gain Loss   |  |  |  |  |  |  |